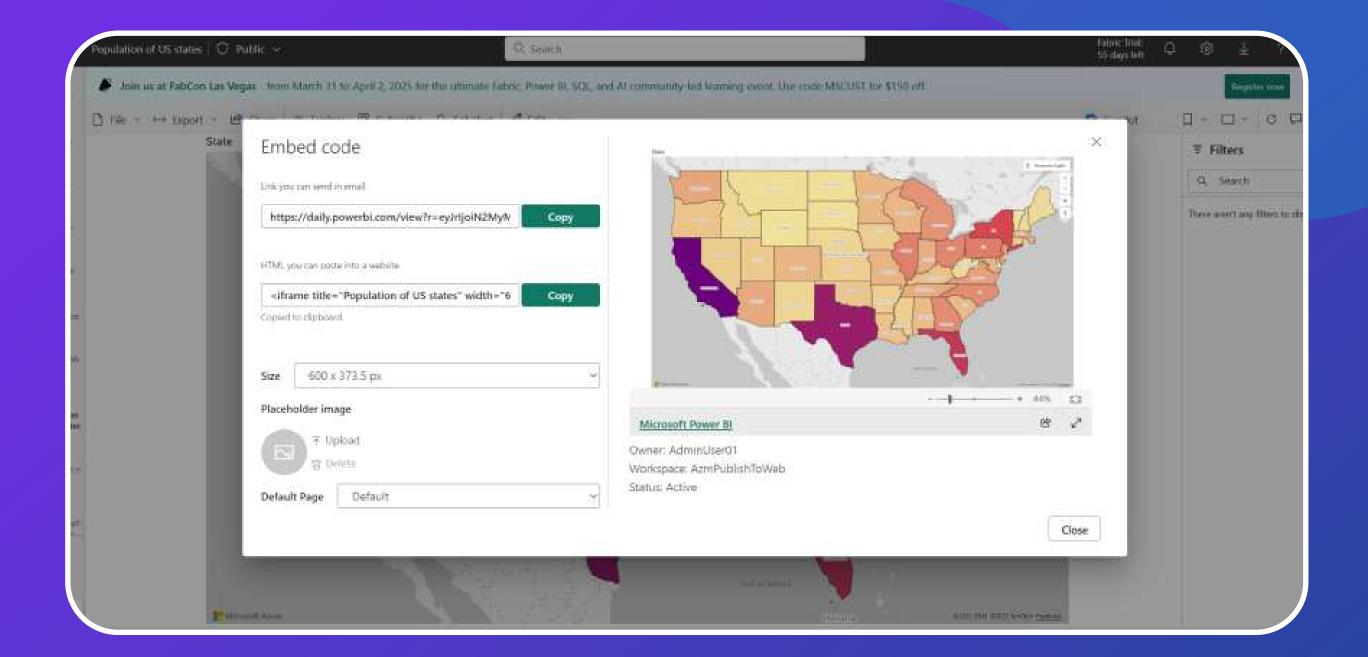

#### Share Your Custom Maps with Publish to Web

Seamlessly embed Azure
Maps visuals into websites
and portals

No login required—perfect for public dashboards

Ideal for government dashboards, real estate sites, and transportation data

Interactive and intuitive viewing experience for broader audiences