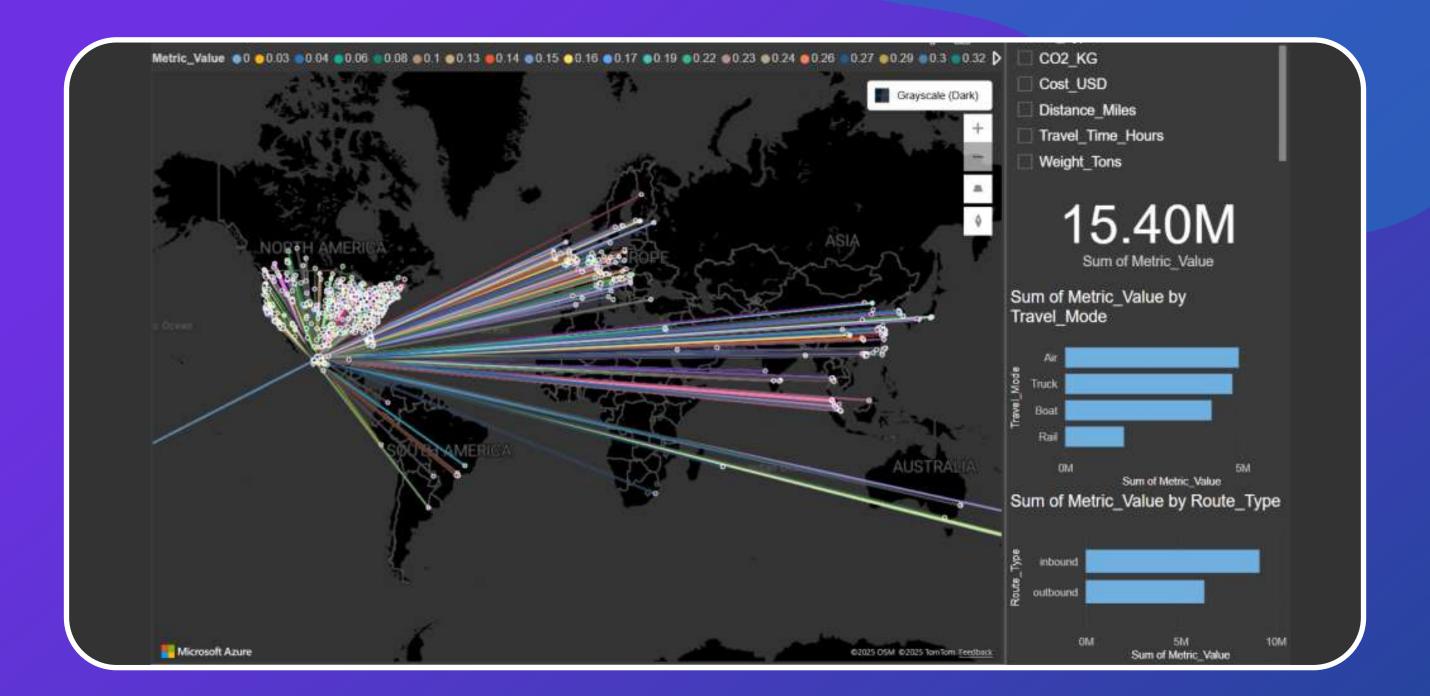

#### Visualize Routes & Flows with the Path Layer

Display connected routes like supply chains, deliveries, and flights

Color-coded paths based on metrics (cost, emissions, etc.)

Supports deeper analysis of movement patterns and logistics flows

Optimizes decision-making with clear spatial relationships