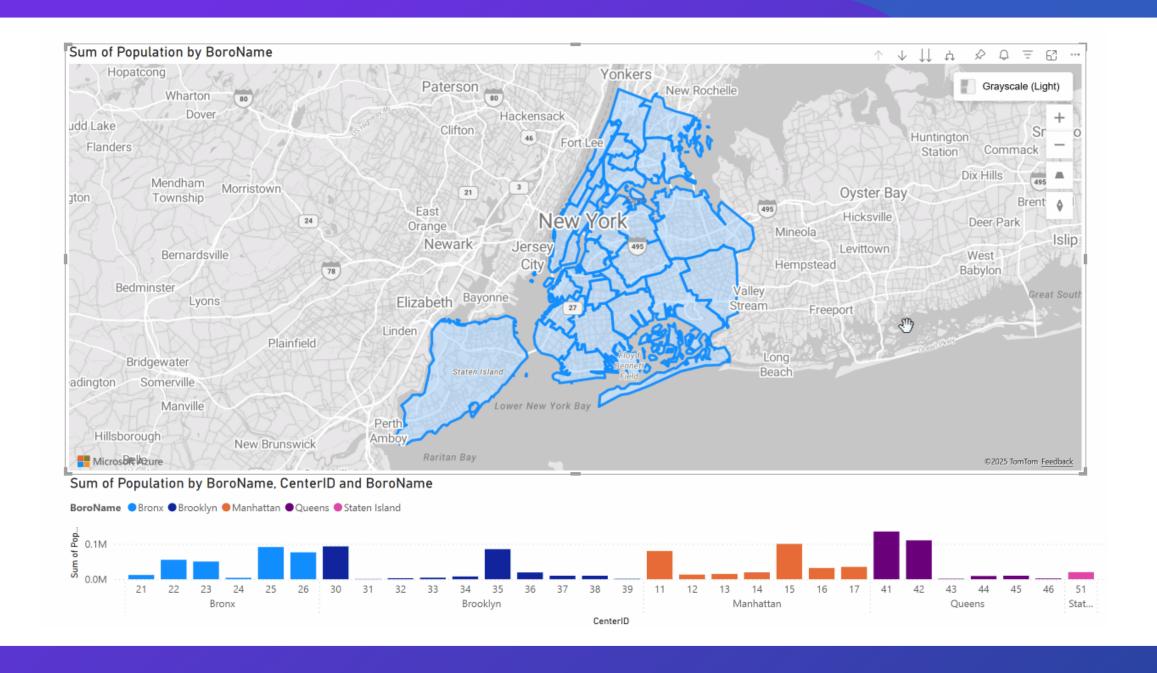

### Create Interactive Maps with Data-bound Reference Layers

Link business data with reference layers like roads or districts

Make maps dynamic with real-time data updates

Apply conditional formatting to highlight trends and thresholds

Great for location analysis like retail expansion, real estate, or zoning decisions